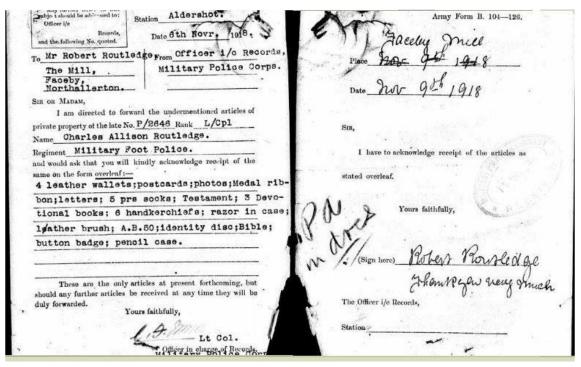

The records do not show what, if any final conclusion was reached but there are some poignant letters in the records (typical of what many parents and relatives of casualties would have received).

Letter to Charles Routledge's Father, re: effects