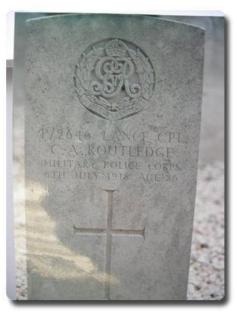

**Gravestone - Charles Routledge** 

The Court of Enquiry into his death on 6<sup>th</sup> July 1918 states that "he came out of the rear of his tented accommodation and fell over a cliff into the sea and drowned". The enquiry offered the opinion that "the deceased … met his death through misadventure in falling over a cliff close to his tent and being drowned. The Court considers the tent is pitched in a dangerous place being too near the edge of the cliff".