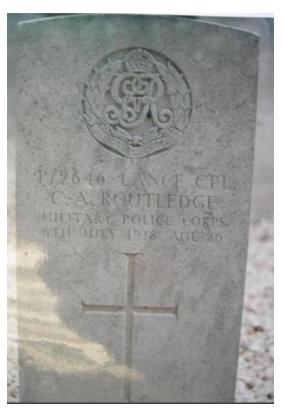

# Charles Allison Routledge

Charles Routledge was born in Faceby (near Stokesley, Yorkshire) in 1892 one of at least 10 children to parents Robert and Mary Routledge of the Mill, Faceby. By 1901 Charles was living with his Grandparents (aged 9). He enlisted in Richmond from his residence in Brompton-on-Swale. He served as A/L Corporal P2646 with the Corps of Military Police in the "Foot Branch" (as opposed to the Mounted Branch). He embarked from England in Liverpool on 11<sup>th</sup> March 1916 and arrived in Corfu 16 days later. He proceeded to serve with the British Mission to the Royal Serbian Army in Salonika.

**Gravestone - Charles Routledge** 

The Court of Enquiry into his death on 6<sup>th</sup> July 1918 states that "he came out of the rear of his tented accommodation and fell over a cliff into the sea and drowned". The enquiry offered the opinion that "the deceased … met his death through misadventure in falling over a cliff close to his tent and being drowned. The Court considers the tent is pitched in a dangerous place being too near the edge of the cliff".