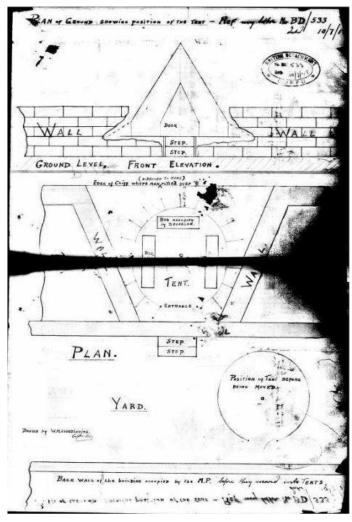

**Gravestone - Charles Routledge** 

The Court of Enquiry into his death on 6<sup>th</sup> July 1918 states that "he came out of the rear of his tented accommodation and fell over a cliff into the sea and drowned". The enquiry offered the opinion that "the deceased … met his death through misadventure in falling over a cliff close to his tent and being drowned. The Court considers the tent is pitched in a dangerous place being too near the edge of the cliff".

See the diagram to the right, which clearly shows the cliff edge directly behind the tent and the previous position of the tent.

However, this conclusion was disputed immediately by the Commander of the British Detachment in Corfu. He stated that it would have been near impossible to exit the rear of the tent and the victim would either have had to crawl out from under the tent or exit the front and walk around over various tent pegs and retaining ropes.